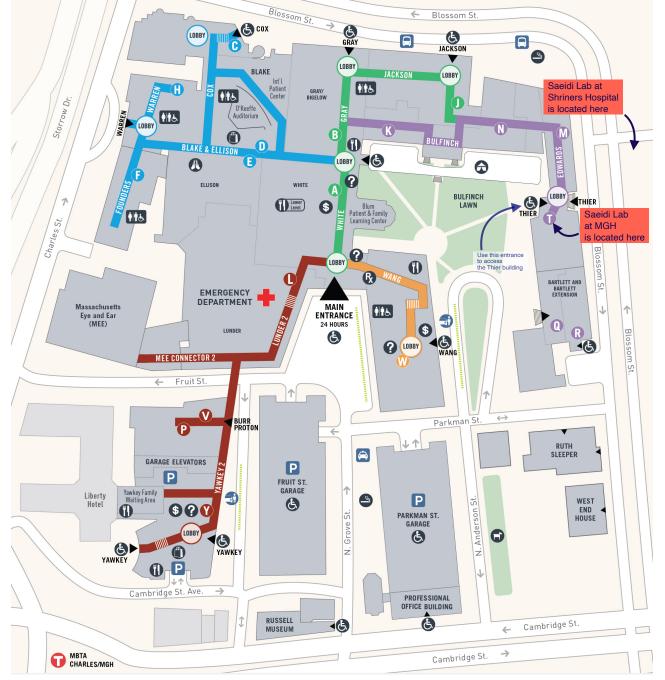

## **Massachusetts General Hospital Map Key**

| <b>Bartlett, Bartlett Extension</b>   40, 40R Blossom St.<br>ELEVATORS: <b>Q</b> | Jackson   80 Blossom St.<br>ELEVATOR: 1 Shuttle:                                                                                                                                                              | <ul> <li>Entrances</li> <li>Information Desk</li> </ul>                                                                                                                                                                                                                  |
|----------------------------------------------------------------------------------|---------------------------------------------------------------------------------------------------------------------------------------------------------------------------------------------------------------|--------------------------------------------------------------------------------------------------------------------------------------------------------------------------------------------------------------------------------------------------------------------------|
| Gray/Bigelow   90 Blossom St.<br>ELEVATOR: 1 Coffee Central: 1 Shuttle: 1        | Lunder   45 Fruit St.<br>ELEVATOR: Department: +                                                                                                                                                              | <ul> <li>Cash Machine</li> <li>Wheelchair<br/>Accessible</li> <li>Restroom</li> <li>Designated<br/>Smoking Area</li> <li>Designated Dog Area</li> <li>Designated Dog Area</li> <li>Shuttle Buses</li> <li>Shuttle Buses</li> <li>Parking Garage</li> <li>Taxi</li> </ul> |
| Blake   273 Charles St.<br>ELEVATOR: ①                                           | Thier   60 Blossom St.<br>ELEVATOR: 1                                                                                                                                                                         |                                                                                                                                                                                                                                                                          |
| Bulfinch   66 Blossom St.<br>ELEVATORS: 🕜 🕐 Bulfinch Lawn and Seasonal Tent: 🕣   | Wang Ambulatory Care Center   15 Parkman St.<br>ELEVATOR: 🕐 Pharmacy: 🐼 Valet: 🕣                                                                                                                              |                                                                                                                                                                                                                                                                          |
| Burr Proton Center   30 Fruit St.<br>ELEVATORS: 🕑                                | Tea Leaves Café and Coffee Bea (lower level): ()<br>Warren   275 Charles St.<br>ELEVATOR: ()                                                                                                                  |                                                                                                                                                                                                                                                                          |
| Cox   100 Blossom St.<br>ELEVATOR: 🕑 Hair & Skin: 🚯                              | White   55 Fruit St.<br>ELEVATOR: (A) Eat Street Café (lower level): (1)                                                                                                                                      |                                                                                                                                                                                                                                                                          |
| Edwards Research   60 Blossom St.<br>ELEVATOR:                                   | Yawkey Center for Outpatient Care   32 Fruit St.         ELEVATORS:       Valet:         Images Boutique (floor 2):       Coffee South:                                                                       |                                                                                                                                                                                                                                                                          |
| Ellison   267 Charles St.<br>ELEVATOR: 🕒 Chapel: 🕐 Gift Shop: 🍘                  |                                                                                                                                                                                                               | 動 Valet 🕞 Subway Station                                                                                                                                                                                                                                                 |
| Founders   265 Charles St.<br>ELEVATOR: 🝞                                        | HOW DO I VALIDATE AND PAY FOR MY GARAGE PARKING TICKET?     Parking cashiers are located in the elevator lobby of each garage on v     The formation of the second of the second of the lobby of each garage. | veekdays.                                                                                                                                                                                                                                                                |

The Fruit St. Garage office is open 24/7, including holidays.